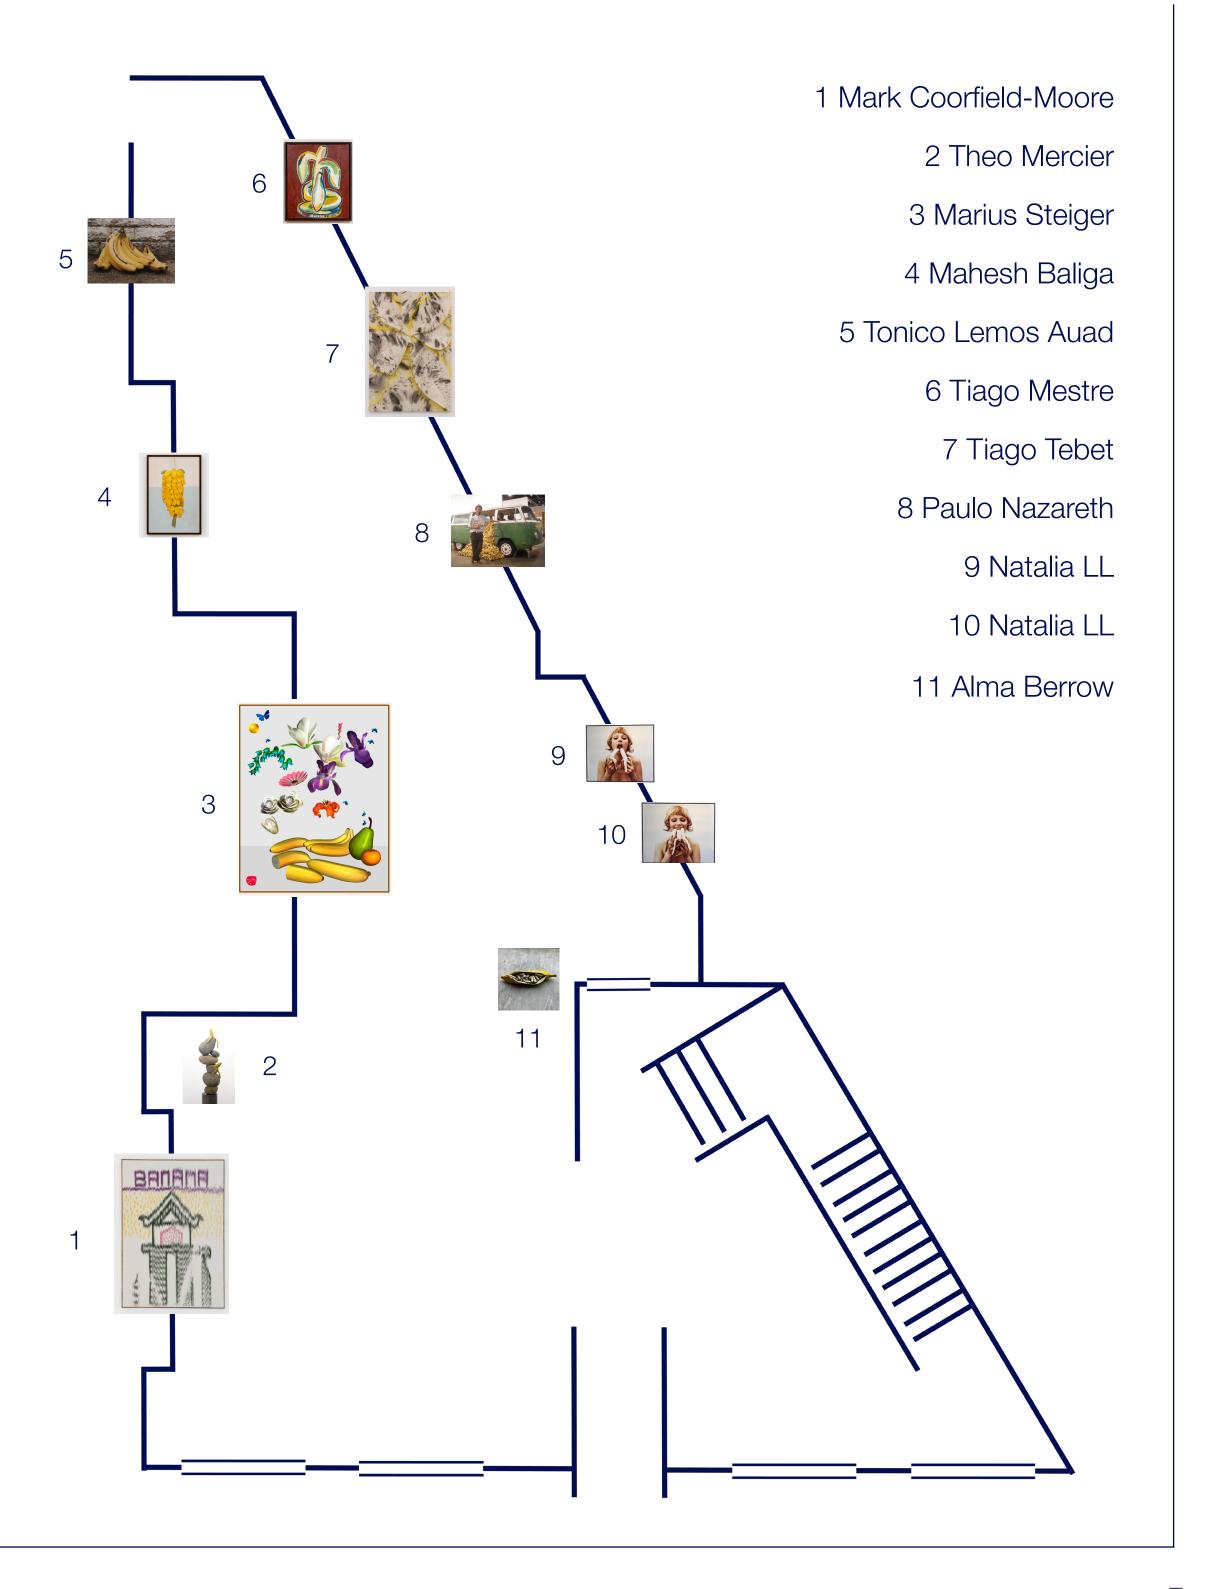

## Banana Branches

Mark Corfield-Moore

Smaller than the ones you get here, 2021

Painted warp, handwoven cotton on canvas

160 x 110 cm

Theo Mercier

Lunch before it happened (6 stones), 2020

Stone, polystyrene, resin and steel