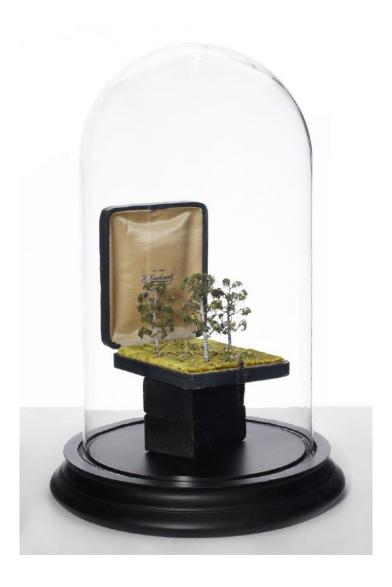

#### Autumn at Lamb Farm, 2014

Antique jewellery case, gold leaf, architectonical trees. 10 x 5 x 5 cm (TA 029)