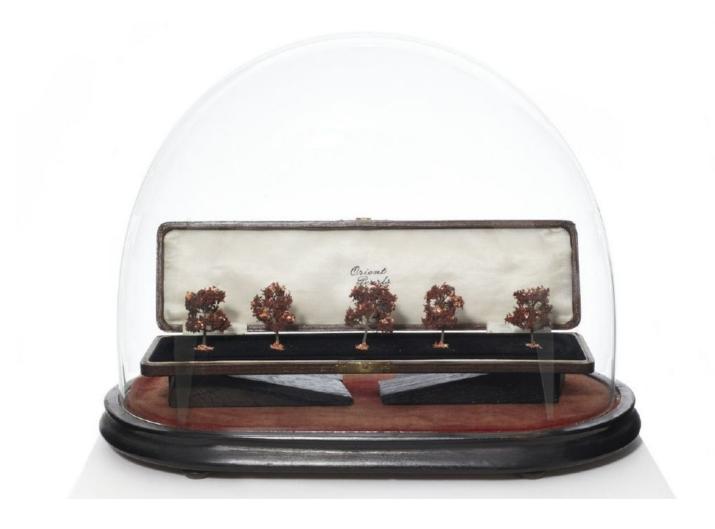

#### Oriental Pearls, 2014

Antique jewellery case, gold leaf, architectonical trees. 8 x 30 x 8 cm (TA 036)

Antique jewellery case, gold leaf, architectonical trees.  $12 \times 12 \times 14$  cm (TA 039)