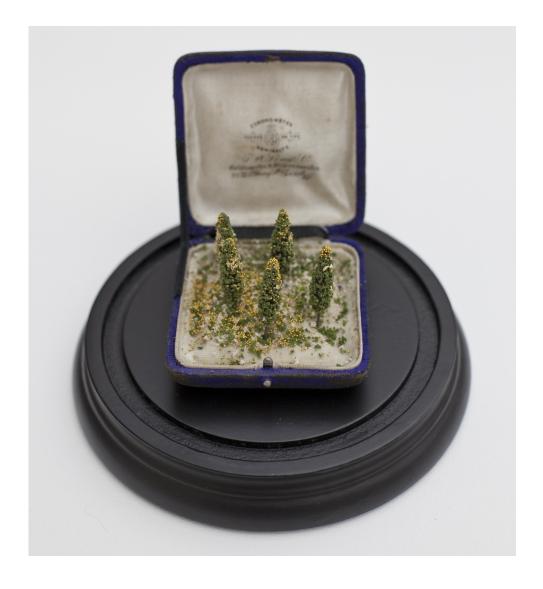

#### Carioca, 2014

Antique jewellery case, gold leaf, architectonical trees.  $20 \times 18 \times 25 \text{ cm}$  (TA 034)