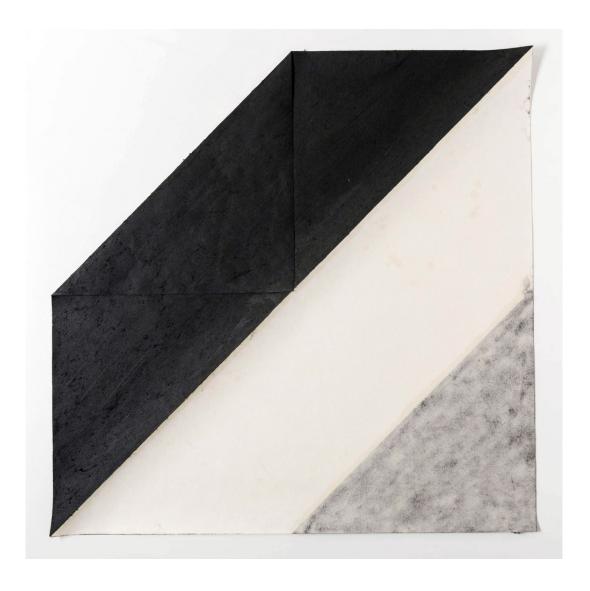

#### Untitled (fold09), 2014

oil bar on folded japanese kozo paper  $60 \times 60 \text{ cm}$  (CC 014)