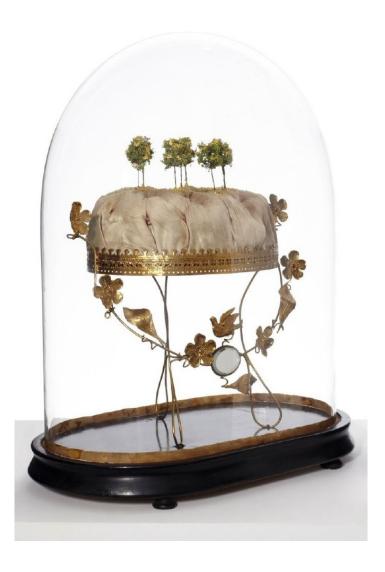

#### Rues de Rosiers, 2014

Antique jewellery case, gold leaf, architectonical trees. 20 x 30 x 30 cm (TA 030)