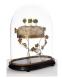

# LAMB ARTS

# **EQUILIBRIOS EFEMEROS**



































#### Versailles by night, 2014



Antique jewellery case, gold leaf, architectonical trees. 10 x 10 cm  $(TA\ 025)$ 

#### Kensington Gardens, 2014



Antique jewellery case, gold leaf, architectonical trees.  $8 \times 6 \text{ cm}$  (TA 027)

#### Autumn at Lamb Farm, 2014



Antique jewellery case, gold leaf, architectonical trees. 10 x 5 x 5 cm (TA 029)

#### Rues de Rosiers, 2014



Antique jewellery case, gold leaf, architectonical trees. 20 x 30 x 30 cm (TA 030)

#### Sidney who is also Hackney, 2014



Antique jewellery case, gold leaf, architectonical trees. 8 x 10 x 8 cm (TA 031)

#### New York, Central Park, 2014



Antique jewellery case, gold leaf, architectonical trees. 10 x 10 x 12 cm (TA 032)

#### Spring in Edinburgh, 2014



Antique jewellery c