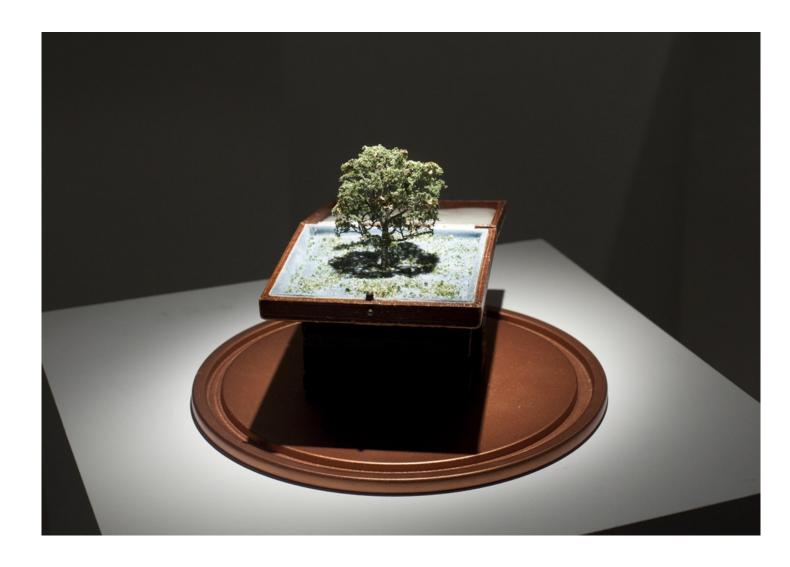

#### Oriental Pearls, 2014

Antique jewellery case, gold leaf, architectonical trees. 8 x 30 x 8 cm (TA 036)

Antique jewellery case, gold leaf, architectonical trees.  $12 \times 12 \times 14$  cm (TA 039)