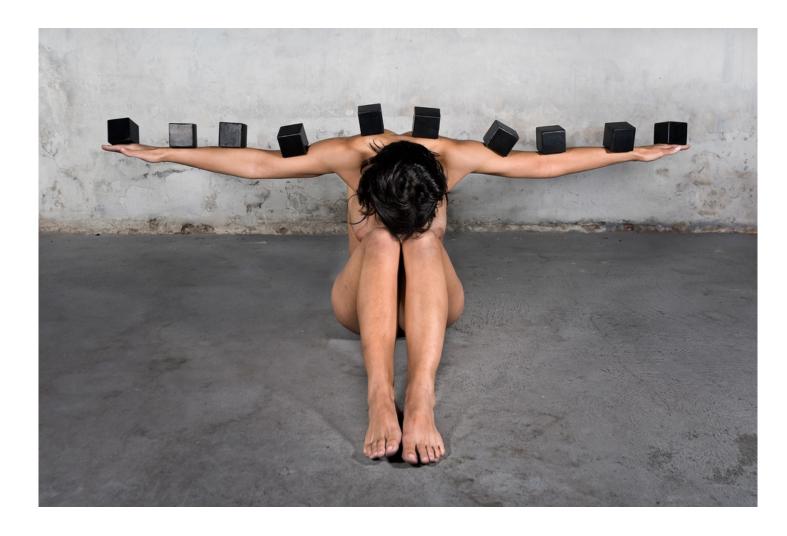

nburgh, 2014



Antique jewellery case, gold leaf, architectonical trees. 12 x 12 x 12 cm (TA 033)

#### Carioca, 2014



Antique jewellery case, gold leaf, architectonical trees.  $20 \times 18 \times 25 \text{ cm}$  (TA 034)

#### Moor Park, 2014



Antique jewellery case, gold leaf, architectonical trees. 10 x 8 x 10 cm (TA 035)

#### Oriental Pearls, 2014



Antique jewellery case, gold leaf, architectonical trees. 8 x 30 x 8 cm (TA 036)



Antique jewellery case, gold leaf, architectonical trees.  $12 \times 12 \times 14$  cm (TA 039)

#### Untitled (fold09), 2014



oil bar on folded japanese kozo paper  $60 \times 60 \text{ cm}$  (CC 014)

#### Untitled (M02), 2014







Oil bar on folded japanese kozo paper 18 x 18 cm each - triptych (CC 015)

#### Paisagens Impossíveis II, 2014



Photographic Print 60 x 90 cm (CC 022)

#### Stacked Over Logan - step 11 (Q07), 2014



Oil bar on folded japanese kozo paper 94 x 94 cm (CC 023)

# Tulío Pinto

#### Nadir 4, 2014



Steel cable, glass and stones Dimensions vary (TP 001)

# Tulío Pinto

#### Linha de Terra #3, 2013



Steel cube and glass 40 x 40 x 90 cm (TP 002)