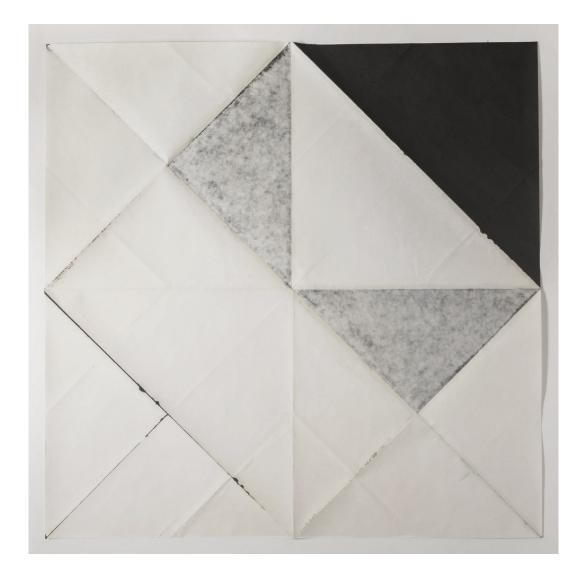

#### Untitled (fold09), 2014

oil bar on folded japanese kozo paper  $60 \times 60 \text{ cm}$  (CC 014)