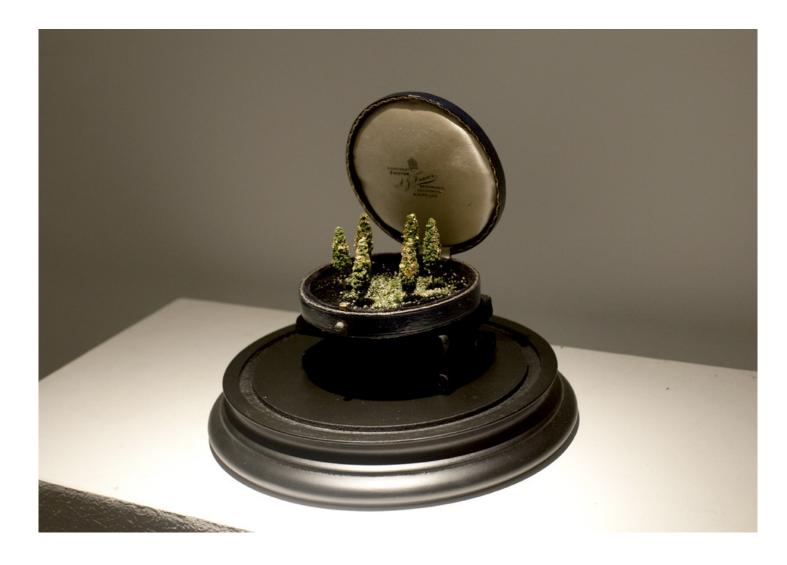

#### Autumn at Lamb Farm, 2014

Antique jewellery case, gold leaf, architectonical trees. 10 x 5 x 5 cm (TA 029)