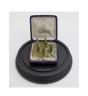

#### Carioca, 2014

Antique jewellery case, gold leaf, architectonical trees.  $20 \times 18 \times 25 \text{ cm}$  (TA 034)