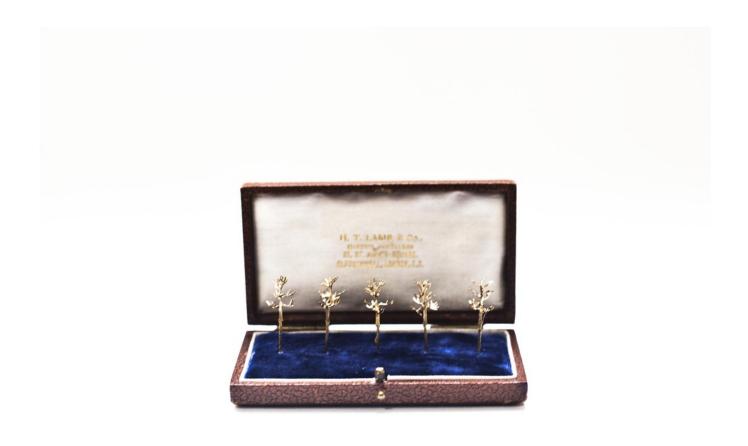

#### Moor Park, 2014

Antique jewellery case, gold leaf, architectonical trees. 10 x 8 x 10 cm (TA 035)