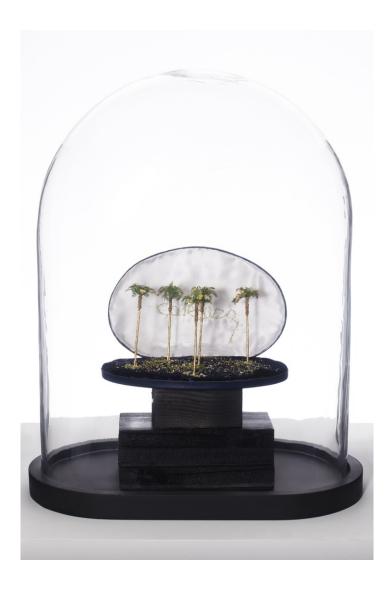

#### Rues de Rosiers, 2014

Antique jewellery case, gold leaf, architectonical trees. 20 x 30 x 30 cm (TA 030)