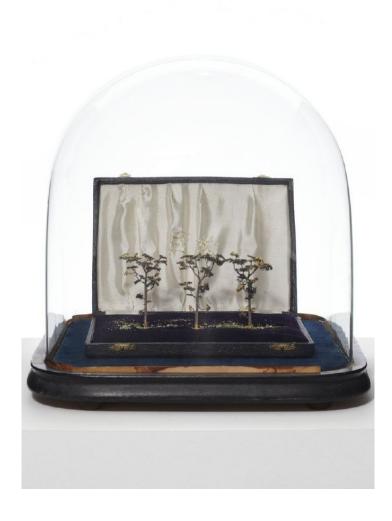

#### Carioca, 2014

Antique jewellery case, gold leaf, architectonical trees.  $20 \times 18 \times 25 \text{ cm}$  (TA 034)