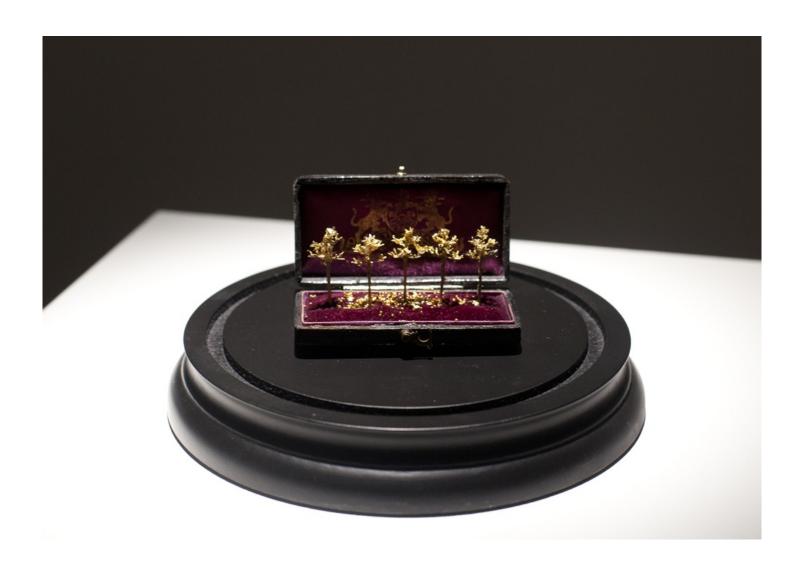

#### Versailles by night, 2014

Antique jewellery case, gold leaf, architectonical trees. 10 x 10 cm  $(TA\ 025)$ 