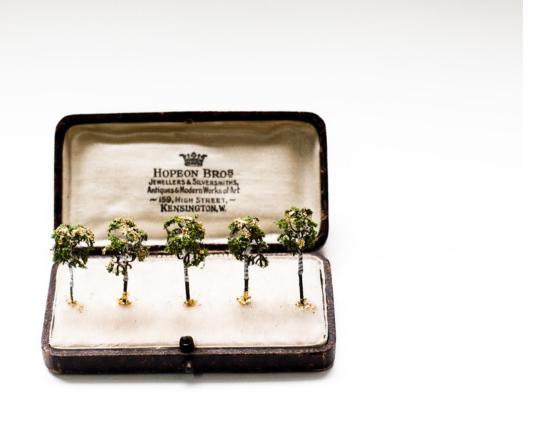

#### Oriental Pearls, 2014

Antique jewellery case, gold leaf, architectonical trees. 8 x 30 x 8 cm (TA 036)

Antique jewellery case, gold leaf, architectonical trees.  $12 \times 12 \times 14$  cm (TA 039)