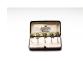

#### Oriental Pearls, 2014

Antique jewellery case, gold leaf, architectonical trees. 8 x 30 x 8 cm (TA 036)

Antique jewellery case, gold leaf, architectonical trees.  $12 \times 12 \times 14$  cm (TA 039)