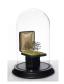

#### Rues de Rosiers, 2014

Antique jewellery case, gold leaf, architectonical trees. 20 x 30 x 30 cm (TA 030)