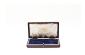

#### Oriental Pearls, 2014

Antique jewellery case, gold leaf, architectonical trees. 8 x 30 x 8 cm (TA 036)

Antique jewellery case, gold leaf, architectonical trees.  $12 \times 12 \times 14$  cm (TA 039)